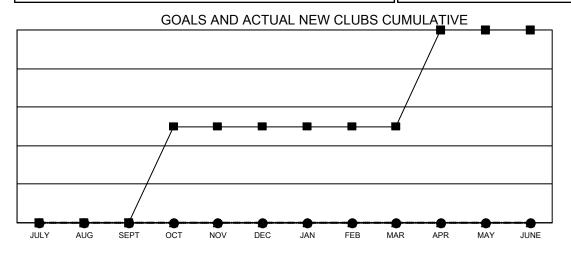

- CURRENT YEAR GOALS FOR NEW CLUBS
- ● CURRENT YEAR ACTUAL NEW CLUBS
- ▲ LAST YEAR ACTUAL NEW CLUBS