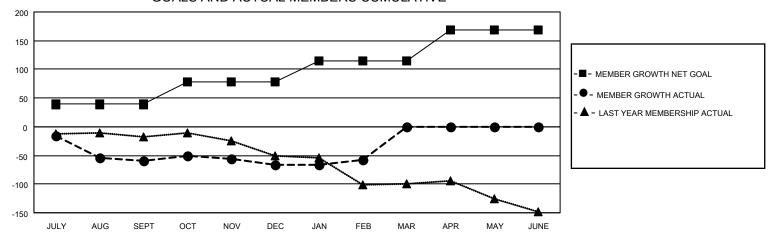

## GOALS AND ACTUAL MEMBERS CUMULATIVE

| DROPPED CLUBS: 4 |     | 36 CLUBS OF 91 ADDED 1 OR MORE<br>NEW MEMBERS | GENDER DISTRIBUTION               |                |  |
|------------------|-----|-----------------------------------------------|-----------------------------------|----------------|--|
|                  |     |                                               | MALE                              | 1,203 (70.89%) |  |
|                  |     |                                               | FEMALE                            | 494 (29.11%)   |  |
| DROPPED MEMBERS  |     |                                               | NON BINARY                        | 0 (0.00%)      |  |
| DECEASED         | 24  |                                               | PREFER NOT TO ANSWER              | 0 (0.00%)      |  |
| CLUB CANCELLED   | 39  |                                               | TOTAL FAMILY UNIT MEMBERS         | 214            |  |
| OTHER            | 105 | CLICK HERE FOR CUMULATIVE                     | TOTAL PAIVILT UNIT WEWBERS        | 214            |  |
| TOTAL            | 168 | MEMBERSHIP DATA                               | FAMILY MEMBERS PAYING HAL<br>DUES | F 108          |  |